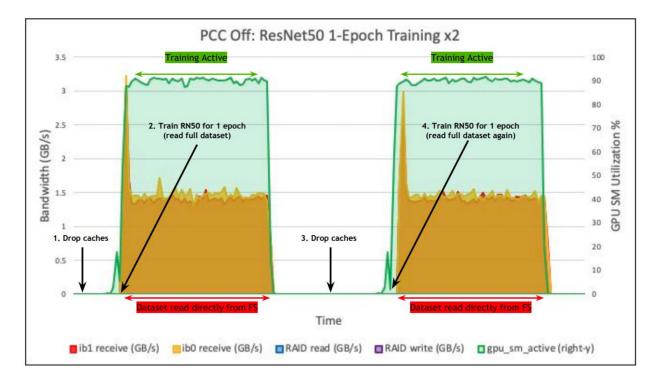

LA COLUMNIA DE LA COLUMNIA DE LA COLUMNIA

THE R. P. LEWIS CO., LANSING MICH.

STATES OF TAXABLE PARTY.

AUL II

0000

# JLUG 2023: Lustre Today

- Continuing Leadership for High-End HPC Clusters (e.g. Top 100)
- Most Broadly User Solution for HPC Production Systems
- On-Demand Solutions Available from Most Public Cloud Providers
- Expansion in the Generative AI Infrastructure & LLM Training Market
- Rapid Adoption by Specialized GPU Cloud Service Providers
- Capacity and Performance for Specialized Inference Workloads

# **Example: NVIDIA EOS Supercomputer**

- Announced 2022
- 4608 x H100 GPUs
- 1 x NDR 400 Gbps port per GPU
- Separate NDR Network for Storage
- Lustre File System with 192 OSSs
- 2 TB/sec Read and Write BW



## **Persistent Client Cache for DL Training**

Without PCC







## **Future Focus Areas**

- 10s of Millions of Metadata Operations
- High-performance Single-treated I/O
- Kerberos Support Across the Entire Datacenter
- Improver Resilience and Recovery
- Management and Automation for Large-scale Data Centers
- Continuing Broad Platform Support (e.g. RISC-5)

#### Thanks to our Sponsors!



The NVIDIA DGX<sup>™</sup> H100 system features eight NVIDIA GPUs and two Intel® Xeon® Scalable Processors







SCSK