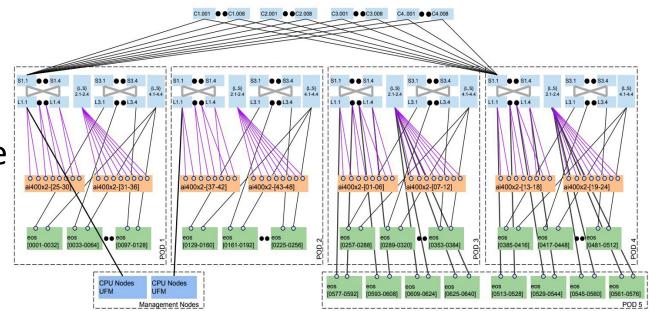

# **Example: NVIDIA EOS Supercomputer**

- Announced 2022
- 4608 x H100 GPUs
- 1 x NDR 400 Gbps port per GPU
- Separate NDR Network for Storage
- Lustre File System with 192 OSSs
- 2 TB/sec Read and Write BW