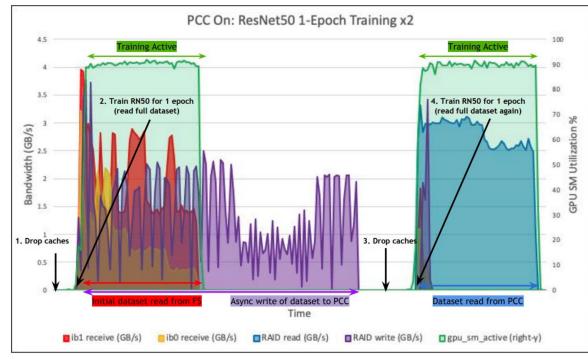

COLUMNIA DE LA COLUMNIA DE LA COLUMNIA

THE R. P. LEWIS CO., LANSING MICH.

STATES OF TAXABLE PARTY.

AUL II

0000

# JLUG 2023: Lustre Today

- Continuing Leadership for High-End HPC Clusters (e.g. Top 100)
- Most Broadly User Solution for HPC Production Systems
- On-Demand Solutions Available from Most Public Cloud Providers
- Expansion in the Generative AI Infrastructure & LLM Training Market
- Rapid Adoption by Specialized GPU Cloud Service Providers
- Capacity and Performance for Specialized Inference Workloads

# **Example: NVIDIA EOS Supercomputer**

- Announced 2022
- 4608 x H100 GPUs
- 1 x NDR 400 Gbps port per GPU
- Separate NDR Network for Storage
- Lustre File System with 192 OSSs
- 2 TB/sec Read and Write BW



## **Persistent Client Cache for DL Training**

Without PCC







## **Future Focus Areas**

- 10s of Millions of Metadata Operations
- High-performance Single-treated I/O
- Kerberos Support Across the Entire Datacenter
- Improver Resilience and Recovery
- Management and Automation for Large-scale Data Centers
- Continuing Broad Platform Support (e.g. RISC-5)

#### Thanks to our Sponsors!



The NVIDIA DGX<sup>™</sup> H100 system features eight NVIDIA GPUs and two Intel® Xeon® Scalable Processors







SCSK